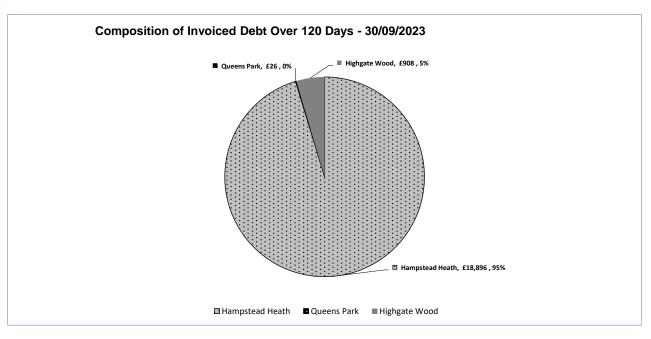

## Note:

1. September total debt over 120 days is £19,830 for Hampstead Heath, Highgate Wood and Queen's Park, a decrease of £15 on the previous month. The majority of this debt relates solely to Hampstead Heath (£18,896 / 95%).

## Break down of Hampstead Heath, Highgate Wood and Queen's Park debt £19,830

- 1. £6,434 storage rental licenses owed by one individual customer
- 2. £3,214 football pitch bookings owed by one individual customer
- 3. £3,146 amounts owed by various utilities companies
- 4. £1,008 filming fees owed by one individual customer
- 5. £6,028 numerous other small debtors