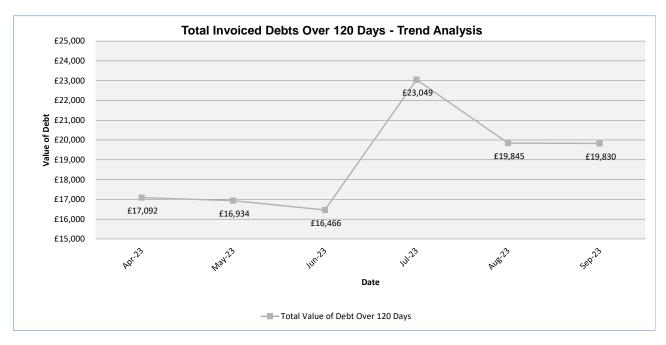

## Note:

1. September total debt over 120 days is £19,830 for Hampstead Heath, Highgate Wood and Queen's Park, a decrease of £15 on the previous month. The majority of this debt relates solely to Hampstead Heath (£18,896 / 95%).